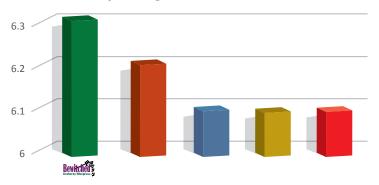

ky Bluegrass** has proven itself on a variety of "fields of play."

Drought-resistant, highly wear tolerant, and resistant to disease, **Bewitched** is an exceptionally hardy turfgrass, able to withstand the punishment of heavy use.

Ask your **TMI** representative for details on the benefits of dark green Bewitched, and discover why this Bluegrass is so popular.









**Bewitched** is ideal for sports field, parks and recreation, and landscaping applications, as well as sod production.





Few turfgrasses can boast of the dominance that **Bewitched** has proven in NTEP trials. From the #1 rating in Wear Tolerance and Typhula Blight resistance among Kentucky Bluegrasses to its dark green genetic color, **Bewitched** is a winner!

## **Mean Quality Ratings - Grown At Three Locations**



#### **Mean Quality Ratings - Grown Under Drought Stress**



Bewitched was shown in NTEP trials to be highly resistant to:

- Necrotic Ring Spot
- Dollar Spot
- Typhula Blight

## **KEY BENEFITS:**

- Turfgrass Quality
- Traffic Wear Tolerance
- Low Water Requirement
- Disease Resistance

# **Industry Leaders**

TMI develops, produces and markets turf grass seeds for the United States, North America and more than 20 other countries around the world.

Golf courses, sod growers for sod production and landscapers the world over have found TMI's cool season grasses, warm season grasses, golf grass, and specialty grasses to be state of the art when it comes to color, texture, uniformity, disease resistance and overall performance.

Our extensive network of carefully chosen seed growers produ