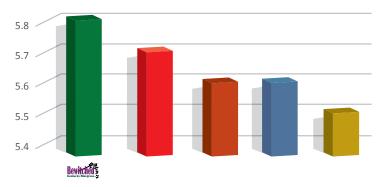

#### **Mean Quality Ratings - Grown Under Drought Stress**

Bewitched was shown in NTEP trials to be highly resistant to:

- Necrotic Ring Spot
- Dollar Spot
- Typhula Blight