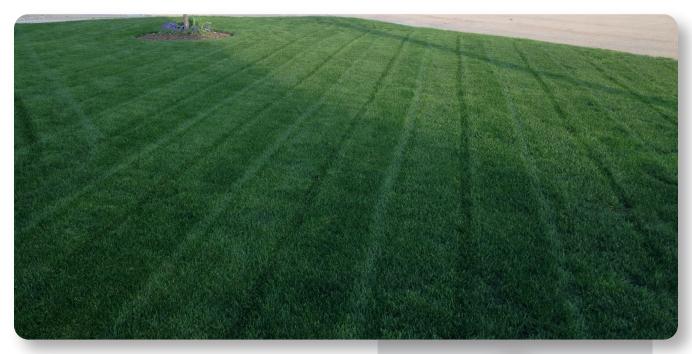

### **High Turf Quality:**

Affordability means little in turfgrass without maintaining turf quality. **Brooklawn** has proven quality, demonstrated with a shade tolerance quality rating in the Top 5 of all Kentucky Bluegrasses submitted, and a genetic color rating of 5.9.

## Midnight Type - Ideal For Blending:

With strong Spring and Winter density, **Brooklawn** works very well in blends with other Midnight Types. The aggressive rhizomes make it ideally suited for sod production blends.