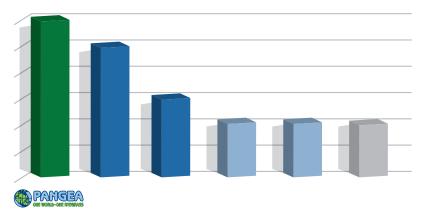

## **NTEP Mean Quality Ratings For Perennial Ryegrass**

NTEP trials on Gray Leaf Spot resistance not only showed **Pangea GLR** to be a top five performer among Perennial Ryegrass, but also demonstrated the extremely high establishment rate of this highly adaptable turfgrass seed.