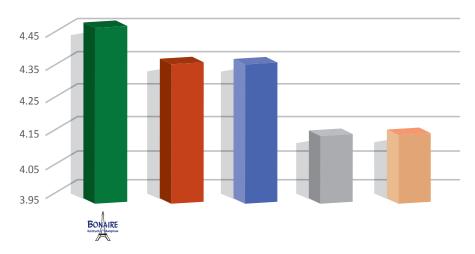

## **Turf Quality - University Turf Trials**

According to university trials, **Bonaire** provides a medium green winter color and good leaf spot resistance to any turf where bluegrass is adapted.